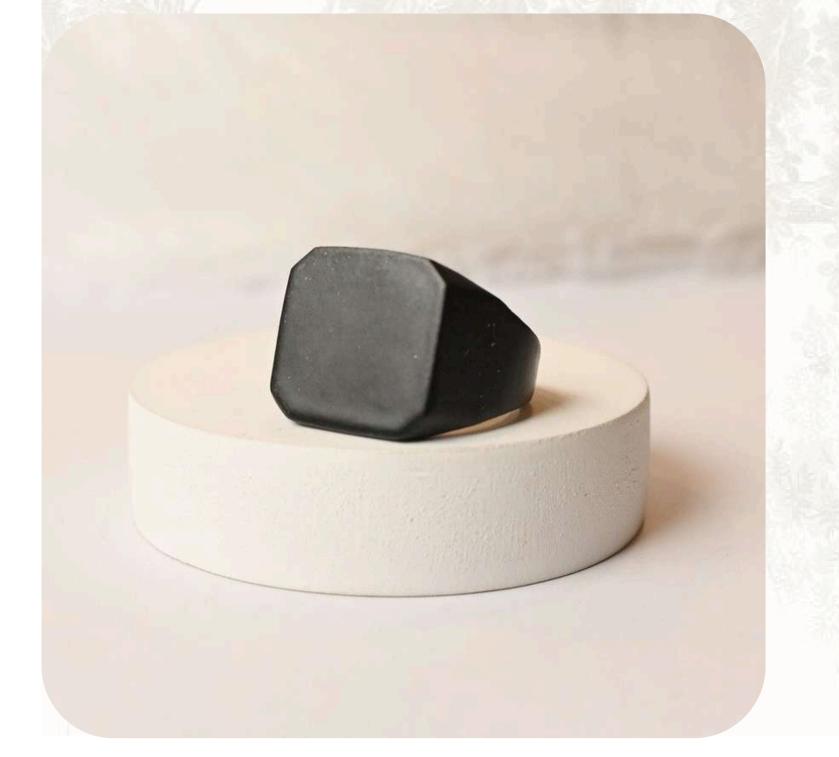

With a sleek and polished finish, these rings boast a sophisticated aesthetic that effortlessly complements any attire

The sleek design and smooth texture of our faux leather

Made from high-quality brass, it exudes a luxurious sheen while offering everlasting durability