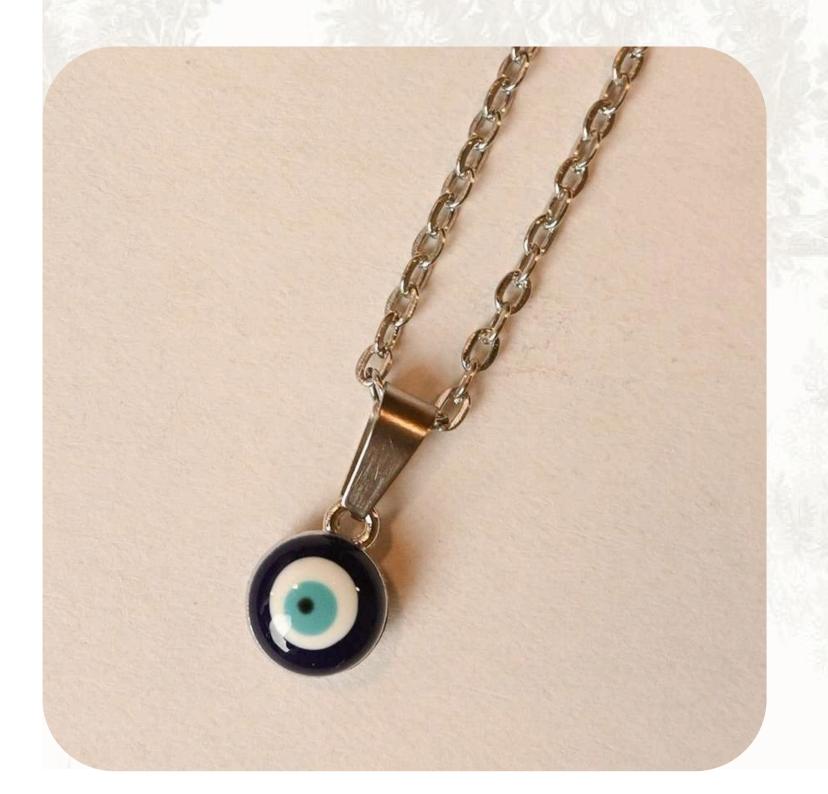

A dynamic piece that serves as an embodiment of sophistication and masculinity that transcends trends and time

A design that is thoughtfully curated to reflect contemporary trends while retaining a sense of classic refinement The design of this evil eye pendant is both captivating and meaningful, evoking a sense of power and mystique