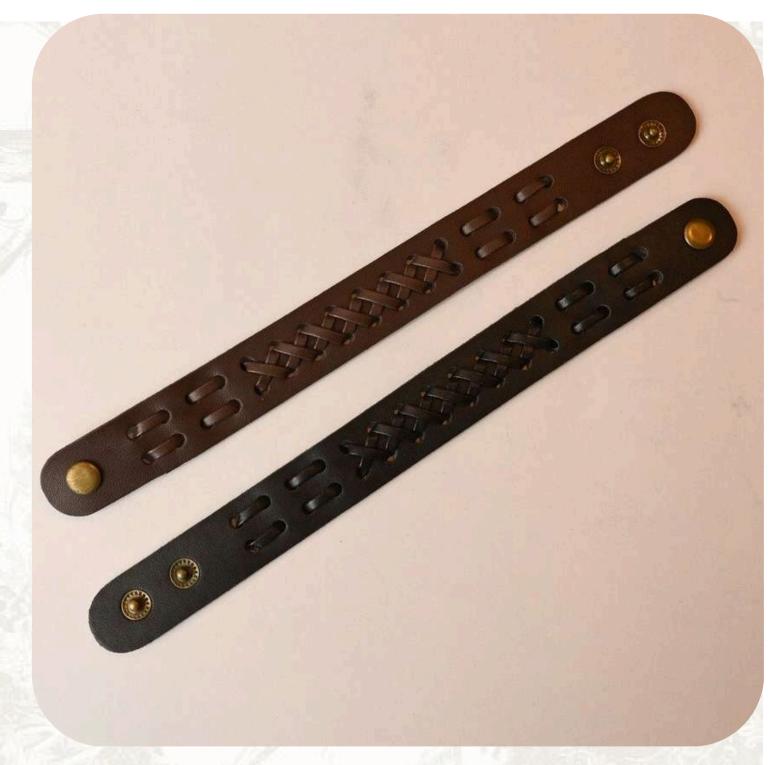

With a sleek and polished finish, these rings boast a sophisticated aesthetic that effortlessly complements any attire

The sleek design and smooth texture of our faux leather

Made from high-quality brass, it exudes a luxurious sheen while offering everlasting durability